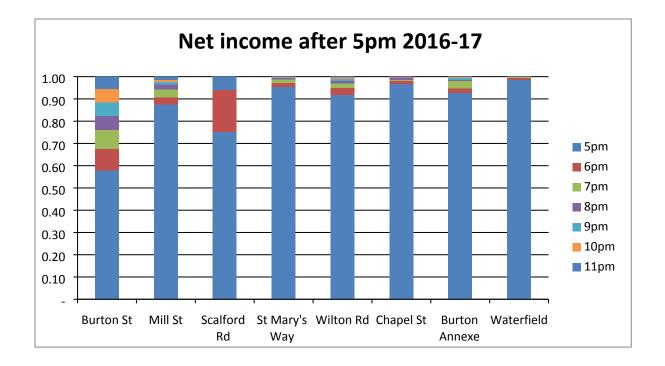

|      | Burton<br>St | Mill St | Scalford<br>Rd | St<br>Mary's<br>Way | Wilton<br>Rd | Chapel<br>St | Burton<br>Annexe | Waterfield |
|------|--------------|---------|----------------|---------------------|--------------|--------------|------------------|------------|
| 5pm  | 1,245.70     | 565.50  | 23.21          | 2,146.79            | 3,956.37     | 1,330.21     | 408.83           | 10,458.79  |
| 6pm  | 205.63       | 20.00   | 5.83           | 39.83               | 126.92       | 17.17        | 8.00             | 112.62     |
| 7pm  | 186.83       | 23.33   | -              | 35.12               | 93.75        | 7.66         | 15.42            | 36.58      |
| 8pm  | 131.25       | 14.17   | -              | 16.00               | 49.83        | 16.33        | 1.58             | 9.00       |
| 9pm  | 133.00       | 8.33    | -              | 6.25                | 41.58        | 0.71         | 4.17             | 2.17       |
| 10pm | 128.75       | 5.83    | -              | 1.67                | 19.67        | -            | 2.50             | -          |
| 11pm | 118.58       | 8.75    | 1.83           | 5.00                | 17.67        | 2.50         | -                | -          |
|      | 2,149.74     | 645.91  | 30.87          | 2,250.66            | 4,305.79     | 1,374.58     | 440.50           | 10,619.16  |

The charging period for the pay and display car parks is currently 7:30am – 6:00pm

During the year 2016-17 the total net purchases from the pay and display machines after 5pm was £21817, of this amount £20135 were purchased between 5pm – 6pm. Waterfield Leisure Centre machines accounted for 48.6% of the turnover.

Excluding Waterfield Leisure Centre, the total purchases from the pay and displays in the town centre was £11198 of which £9676 was turnover between 5pm – 6pm.