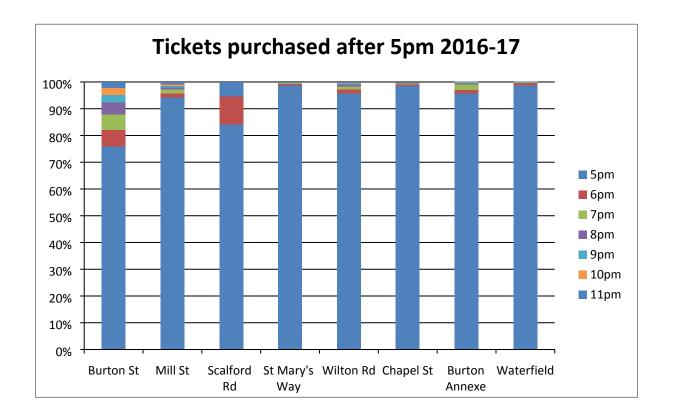

|      | Burton<br>St | Mill St | Scalford<br>Rd | St<br>Mary's<br>Way | Wilton<br>Rd | Chapel<br>St | Burton<br>Annexe | Waterfield |       |
|------|--------------|---------|----------------|---------------------|--------------|--------------|------------------|------------|-------|
| 5pm  | 864          | 406     | 16             | 4472                | 4690         | 1640         | 526              | 11140      | 23754 |
| 6pm  | 71           | 7       | 2              | 26                  | 82           | 10           | 8                | 98         | 304   |
| 7pm  | 64           | 6       | 0              | 17                  | 51           | 5            | 11               | 30         | 184   |
| 8pm  | 51           | 3       | 0              | 8                   | 32           | 8            | 2                | 6          | 110   |
| 9pm  | 34           | 3       | 0              | 3                   | 24           | 1            | 2                | 3          | 70    |
| 10pm | 30           | 2       | 0              | 2                   | 14           | 0            | 1                | 0          | 49    |
| 11pm | 24           | 4       | 1              | 4                   | 11           | 1            | 0                | 0          | 45    |
|      | 1138         | 431     | 19             | 4532                | 4904         | 1665         | 550              | 11277      | 24516 |

The charging period for the pay and display car parks is currently 7:30am – 6:00pm During the year of 2016-17 a total of 24516 tickets were purchased from the machines after 5pm. 97% (23754) of the tickets were purchased between 5pm-6pm and 3% after the charging period. Waterfield Leisure Centre tickets make up for 46% of the tickets being purchased after 5pm.